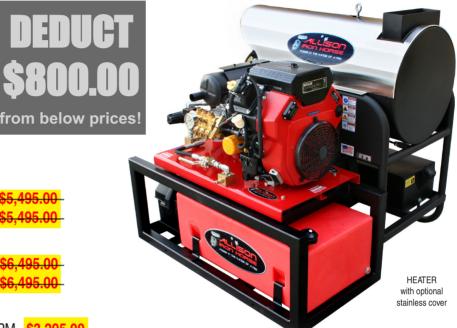

## Allison WARHORSE **PRESSURE WASHER**

SHOWN WITH OUR 24 GALLON STORAGE TANK ASSEMBLY

System Includes: GX390 Honda Engine Allison Triplex Pump Premium Unloader **Chemical Injector** Aluminum Cart 50' Pressure Hose Gun, Lance & Nozzles

**IRON HORSE BASE PLATE SYSTEM** #WH9035A 9.0 GPM @ 3,500 PSI - \$5,495.0 #WH1130A 11.0 GPM @ 3,000 PSI

**IRON HORSE SUPER SKID SYSTEM** #WH9035AF 9.0 GPM @ 3,500 PSI - \$6,495.00 

## **SDC HEATER**

#9898-WH 12V SDC Beckett up to 12 GPM - \$3,295,00

Severe Duty Performance Pumps

THE ONLY PUMP **IN THE INDUSTRY WITH A 2-YEAR 'BUMPER TO BUMPER'** WARRANTY!

AND 210° PACKINGS!