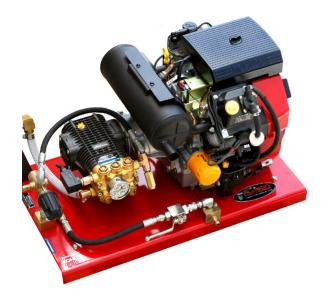

**IRON HORSE BASE PLATE SYSTEM** #WH9035A 9.0 GPM @ 3,500 PSI - \$5,495.0 #WH1130A 11.0 GPM @ 3,000 PSI

**IRON HORSE SUPER SKID SYSTEM** #WH9035AF 9.0 GPM @ 3,500 PSI - \$6,495.00 