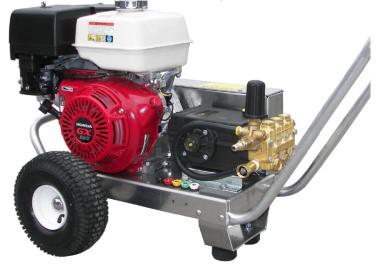

## **HONDA PRO-SERIES**

#1340B 4.0 GPM at 3,500 PSI Reg. \$2295.00 \$1895.00 #1355B 5.5 GPM at 2,500 PSI Reg. \$2495.00 \$1995.00 Shipping included on these units.

PROFESSIONAL EQUIPMENT SOLD FACTORY DIRECT TO PROFESSIONAL CONTRACTORS